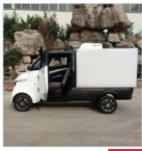

www.hanar.com

J2-D

The delivery solution for the last mile of the city. Cold chain, takeaway, express delivery, logistics and supermarket distribution, etc., It is the short-distance cargo transportation vehicle

# J2-D

| configuration     | Item                      | J2-D                              |  |  |  |
|-------------------|---------------------------|-----------------------------------|--|--|--|
|                   | L* W * H (mm)             | 2400*1260*1700                    |  |  |  |
|                   | Max. Speed (km/h)         | 45                                |  |  |  |
|                   | Max, range(km)            | 100/190                           |  |  |  |
|                   | Capacity (person)         | 1                                 |  |  |  |
| Parameter         | Curb Weigh (kg)           | 400                               |  |  |  |
|                   | Cargo Box Size(mm)        | 532*1159*1050                     |  |  |  |
|                   | Hopper Size(mm)           | 532*1100*400                      |  |  |  |
|                   | Loading capacity (kg)     | 220                               |  |  |  |
|                   | Steering Mode             | Middle Steering Wheel             |  |  |  |
| Power System      | AC Motor                  | 3000W/4000W                       |  |  |  |
|                   | Lithium Battery           | 105/206Ah LiFePo4 Battery         |  |  |  |
|                   | Charging Time             | 3/6 hours with fast charger       |  |  |  |
|                   | Charger                   | Intelligent Charger               |  |  |  |
|                   | Туре                      | Hydraulic System                  |  |  |  |
| Brake System      | Front                     | Disc                              |  |  |  |
|                   | Rear                      | Drum                              |  |  |  |
| Suspension System | Front                     | Independent Double<br>Wishbone    |  |  |  |
|                   | Rear                      | Integrated Rear Axle              |  |  |  |
|                   | Tyre                      | Front135/70-R12<br>Rear135/70-R12 |  |  |  |
| Wheel Suspension  | Wheel Hub                 | Aluminum Alloy Hub                |  |  |  |
|                   | Multi-media               | MP5+Reverse Camera                |  |  |  |
|                   | Electric Heater           | 60V 800W                          |  |  |  |
|                   | Central Lock              | Auto Level                        |  |  |  |
| Function Device   | One Button Start          | Auto Level                        |  |  |  |
|                   | Electric Door &<br>Window | 2                                 |  |  |  |
|                   |                           |                                   |  |  |  |