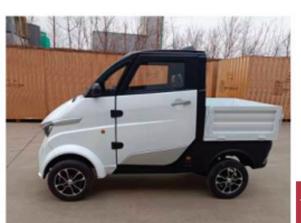

# J1 Configuration

configuration

J1-D

Logistic and delivery for inner city or short distance transportaion.

J1 - D

Logistic and delivery for inner city or short distance transportaion.

# HAAAR

J1-C

The delivery solution for the last mile of the city. Cold chain, takeaway, express delivery, logistics and supermarket distribution, etc., It is the short-distance cargo transportation vehicle.