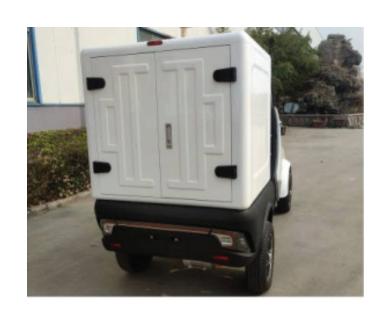

|          |                |                                                                                                                 |      |                                  |                                  |

Unit

m/h

mm

mm

Name

Maximum working efficiency

Side brush diameter

Sweeping width

**S13 (NEW)** 

15000

480

1500

S13 (old)

10000

400

1300

# Exhibition











# Customer feedback Pictures













# Cargo Box



### Cargo Box— Cellular panel:

as special structure, with comprehensive strength, bending resistance, excellent properties such as electrical insulation, corrosion resistance and temperature resistance, 70-90% lighter than steel.

### Hopper—Aluminium alloy After heat treatment and alloying strengthening.

### Cargo Box-BF:

The box material is a composite material of basalt fiber(BF). It is a new type of inorganic environmental protection with high-performance, can be directly degraded in the environment after being discarded, With excellent properties such as electrical insulation, corrosion resistance and temperature resistance.



# Cooling and Heating System

- · Cooling system design for fruit, vegetable, drinks, medicine transportation, adjustable refrigeration temperature from
-