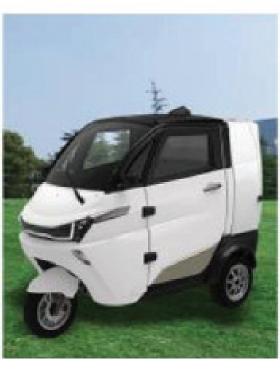

# J1 Configuration

configuration

J1-D

Logistic and delivery for inner city or short distance transportaion.

J1 - D

Logistic and delivery for inner city or short distance transportaion.

# HAAAR

J1-C

The delivery solution for the last mile of the city. Cold chain, takeaway, express delivery, logistics and supermarket distribution, etc., It is the short-distance cargo transportation vehicle.