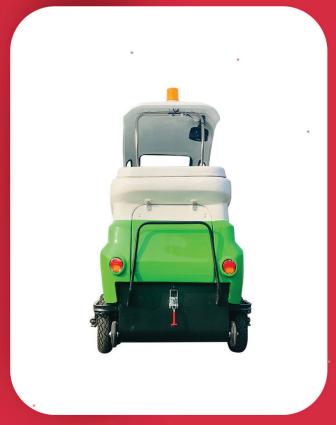

### Electric Road Sweeper S13

\$13 pure electric sweeper is mainly used for municipal road surface cleaning, playing a fast cleaning operation, mainly used for pavement, non-motorized lanes, streets, street corner, squares and other public areas cleaning operations.

# S13 Pure Electric Road Sweeper

High Strength Square Steel Welding, High Quality Carbon Steel, Electrophoresis Antirust Treatment, Corrosion Resistance

### Applicable scenario

Four-wheel vacuum tires + special chassis, easily go up and down the sidewalk

|                                                                                                                                                                                                                                                                                                                                                                                                                                                                                                                                                                                                                                                                                                                                                                                                                                                                                                                                                                                                                                                                                                                                                                                                                                                                                                                                                                                                                                                                                                                                                                                                                                                                                                                                                                                                                                                                                                                                                                                                                                                                                                                                |          | 4              | Operation time                                                                                                  | Н    | 4-5                              | 3-4                              |
|--------------------------------------------------------------------------------------------------------------------------------------------------------------------------------------------------------------------------------------------------------------------------------------------------------------------------------------------------------------------------------------------------------------------------------------------------------------------------------------------------------------------------------------------------------------------------------------------------------------------------------------------------------------------------------------------------------------------------------------------------------------------------------------------------------------------------------------------------------------------------------------------------------------------------------------------------------------------------------------------------------------------------------------------------------------------------------------------------------------------------------------------------------------------------------------------------------------------------------------------------------------------------------------------------------------------------------------------------------------------------------------------------------------------------------------------------------------------------------------------------------------------------------------------------------------------------------------------------------------------------------------------------------------------------------------------------------------------------------------------------------------------------------------------------------------------------------------------------------------------------------------------------------------------------------------------------------------------------------------------------------------------------------------------------------------------------------------------------------------------------------|----------|----------------|-----------------------------------------------------------------------------------------------------------------|------|----------------------------------|----------------------------------|
|                                                                                                                                                                                                                                                                                                                                                                                                                                                                                                                                                                                                                                                                                                                                                                                                                                                                                                                                                                                                                                                                                                                                                                                                                                                                                                                                                                                                                                                                                                                                                                                                                                                                                                                                                                                                                                                                                                                                                                                                                                                                                                                                |          | 5              | Water tank capacity                                                                                             | L    | 120                              | 60                               |
|                                                                                                                                                                                                                                                                                                                                                                                                                                                                                                                                                                                                                                                                                                                                                                                                                                                                                                                                                                                                                                                                                                                                                                                                                                                                                                                                                                                                                                                                                                                                                                                                                                                                                                                                                                                                                                                                                                                                                                                                                                                                                                                                |          | 6              | Dust collection box capacity                                                                                    | L    | 140                              | 120                              |
|                                                                                                                                                                                                                                                                                                                                                                                                                                                                                                                                                                                                                                                                                                                                                                                                                                                                                                                                                                                                                                                                                                                                                                                                                                                                                                                                                                                                                                                                                                                                                                                                                                                                                                                                                                                                                                                                                                                                                                                                                                                                                                                                |          | 7              | Active trash can<br>capacity                                                                                    | L    | 60                               | 1                                |
|                                                                                                                                                                                                                                                                                                                                                                                                                                                                                                                                                                                                                                                                                                                                                                                                                                                                                                                                                                                                                                                                                                                                                                                                                                                                                                                                                                                                                                                                                                                                                                                                                                                                                                                                                                                                                                                                                                                                                                                                                                                                                                                                |          | 8              | Power source                                                                                                    | V    | 48                               | 36                               |
|                                                                                                                                                                                                                                                                                                                                                                                                                                                                                                                                                                                                                                                                                                                                                                                                                                                                                                                                                                                                                                                                                                                                                                                                                                                                                                                                                                                                                                                                                                                                                                                                                                                                                                                                                                                                                                                                                                                                                                                                                                                                                                                                |          | 9              | Rated power                                                                                                     | W    | 3100                             | 2800                             |
| Tourist attraction                                                                                                                                                                                                                                                                                                                                                                                                                                                                                                                                                                                                                                                                                                                                                                                                                                                                                                                                                                                                                                                                                                                                                                                                                                                                                                                                                                                                                                                                                                                                                                                                                                                                                                                                                                                                                                                                                                                                                                                                                                                                                                             | Pavement | 10             | Drive power                                                                                                     | KWW  | 1500                             | 800                              |
| Tourist attraction                                                                                                                                                                                                                                                                                                                                                                                                                                                                                                                                                                                                                                                                                                                                                                                                                                                                                                                                                                                                                                                                                                                                                                                                                                                                                                                                                                                                                                                                                                                                                                                                                                                                                                                                                                                                                                                                                                                                                                                                                                                                                                             | Pavement | 11             | Maximum travel speed                                                                                            | KM/H | 30                               | 30                               |
|                                                                                                                                                                                                                                                                                                                                                                                                                                                                                                                                                                                                                                                                                                                                                                                                                                                                                                                                                                                                                                                                                                                                                                                                                                                                                                                                                                                                                                                                                                                                                                                                                                                                                                                                                                                                                                                                                                                                                                                                                                                                                                                                |          | 12             | Net weight of machine                                                                                           | KG   | 310                              | 380                              |
|                                                                                                                                                                                                                                                                                                                                                                                                                                                                                                                                                                                                                                                                                                                                                                                                                                                                                                                                                                                                                                                                                                                                                                                                                                                                                                                                                                                                                                                                                                                                                                                                                                                                                                                                                                                                                                                                                                                                                                                                                                                                                                                                |          | 13             | Overall dimensions (L*W*H)                                                                                      | Mm   | 2350*1220*1900                   | 2200*1280*1850                   |
|                                                                                                                                                                                                                                                                                                                                                                                                                                                                                                                                                                                                                                                                                                                                                                                                                                                                                                                                                                                                                                                                                                                                                                                                                                                                                                                                                                                                                                                                                                                                                                                                                                                                                                                                                                                                                                                                                                                                                                                                                                                                                                                                | 14       | Turning radius | Mm                                                                                                              | 1600 | 2000                             |                                  |
| and the state of t |          | 15             | Maximum climbing slope                                                                                          | %    | 30                               | 30                               |
| Total to the little of the state of the stat |          | 16             | Number of side brushes                                                                                          | 1    | 3                                | 3                                |
| School                                                                                                                                                                                                                                                                                                                                                                                                                                                                                                                                                                                                                                                                                                                                                                                                                                                                                                                                                                                                                                                                                                                                                                                                                                                                                                                                                                                                                                                                                                                                                                                                                                                                                                                                                                                                                                                                                                                                                                                                                                                                                                                         | Street   | 17             | Hydraulic disc brake and<br>hand brake are<br>equipped with a braking<br>mode and braking<br>power off function | /    | Standard configuration           | No configuration                 |
|                                                                                                                                                                                                                                                                                                                                                                                                                                                                                                                                                                                                                                                                                                                                                                                                                                                                                                                                                                                                                                                                                                                                                                                                                                                                                                                                                                                                                                                                                                                                                                                                                                                                                                                                                                                                                                                                                                                                                                                                                                                                                                                                |          | 18             | One button shutdown<br>protection device                                                                        | 1    | Standard configuration           | No configuration                 |
|                                                                                                                                                                                                                                                                                                                                                                                                                                                                                                                                                                                                                                                                                                                                                                                                                                                                                                                                                                                                                                                                                                                                                                                                                                                                                                                                                                                                                                                                                                                                                                                                                                                                                                                                                                                                                                                                                                                                                                                                                                                                                                                                |          | 19             | Spray dust suppression<br>system                                                                                | 1    | Standard configuration           | Standard configuration           |
|                                                                                                                                                                                                                                                                                                                                                                                                                                                                                                                                                                                                                                                                                                                                                                                                                                                                                                                                                                                                                                                                                                                                                                                                                                                                                                                                                                                                                                                                                                                                                                                                                                                                                                                                                                                                                                                                                                                                                                                                                                                                                                                                |          | 20             | steering system                                                                                                 | 1    | The automobile<br>steering wheel | The automobile<br>steering wheel |
|                                                                                                                                                                                                                                                                                                                                                                                                                                                                                                                                                                                                                                                                                                                                                                                                                                                                                                                                                                                                                                                                                                                                                                                                                                                                                                                                                                                                                                                                                                                                                                                                                                                                                                                                                                                                                                                                                                                                                                                                                                                                                                                                |          | 21             | tyre                                                                                                            | 1    | Vacuum tire                      | Vacuum tire                      |
|                                                                                                                                                                                                                                                                                                                                                                                                                                                                                                                                                                                                                                                                                                                                                                                                                                                                                                                                                                                                                                                                                                                                                                                                                                                                                                                                                                                                                                                                                                                                                                                                                                                                                                                                                                                                                                                                                                                                                                                                                                                                                                                                |          |                |                                                                                                                 |      |                                  |                                  |