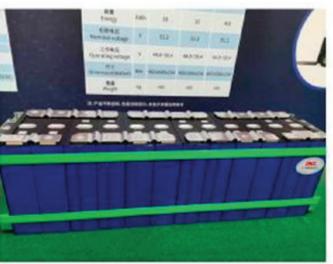

### lituium Battery /5KMh Power Bank

Large-capacity, safety and long using life lithium iron phosphate battery with BrvlS system. For cold areas, optional heating devices during vehicle operation:

- Add a discharge heating system (one negative relay, one positive relay and two high-edge drive and related wiring harness on the 131v1S).
- 2- The heating film uses original charging silica gel heating film.
- **3-** Software control.