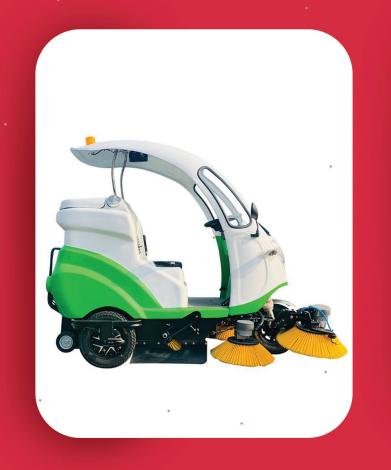

### Electric Road Sweeper S13

\$13 pure electric sweeper is mainly used for municipal road surface cleaning, playing a fast cleaning operation, mainly used for pavement, non-motorized lanes, streets, street corner, squares and other public areas cleaning operations.

# S13 Pure Electric Road Sweeper

High Strength Square Steel Welding, High Quality Carbon Steel, Electrophoresis Antirust Treatment, Corrosion Resistance

### Applicable scenario

Four-wheel vacuum tires + special chassis, easily go up and down the sidewalk

|                                                                                                                                                                                                                                                                                                                                                                                                                                                                                                                                                                                                                                                                                                                                                                                                                                                                                                                                                                                                                                                                                                                                                                                                                                                                                                                                                                                                                                                                                                                                                                                                                                                                                                                                                                                                                                                                                                                                                                                                                                                                                                                                |          | 4              | Operation time                                                                                                  | Н    | 4-5                              | 3-4                              |
|--------------------------------------------------------------------------------------------------------------------------------------------------------------------------------------------------------------------------------------------------------------------------------------------------------------------------------------------------------------------------------------------------------------------------------------------------------------------------------------------------------------------------------------------------------------------------------------------------------------------------------------------------------------------------------------------------------------------------------------------------------------------------------------------------------------------------------------------------------------------------------------------------------------------------------------------------------------------------------------------------------------------------------------------------------------------------------------------------------------------------------------------------------------------------------------------------------------------------------------------------------------------------------------------------------------------------------------------------------------------------------------------------------------------------------------------------------------------------------------------------------------------------------------------------------------------------------------------------------------------------------------------------------------------------------------------------------------------------------------------------------------------------------------------------------------------------------------------------------------------------------------------------------------------------------------------------------------------------------------------------------------------------------------------------------------------------------------------------------------------------------|----------|----------------|-----------------------------------------------------------------------------------------------------------------|------|----------------------------------|----------------------------------|
|                                                                                                                                                                                                                                                                                                                                                                                                                                                                                                                                                                                                                                                                                                                                                                                                                                                                                                                                                                                                                                                                                                                                                                                                                                                                                                                                                                                                                                                                                                                                                                                                                                                                                                                                                                                                                                                                                                                                                                                                                                                                                                                                |          | 5              | Water tank capacity                                                                                             | L    | 120                              | 60                               |
|                                                                                                                                                                                                                                                                                                                                                                                                                                                                                                                                                                                                                                                                                                                                                                                                                                                                                                                                                                                                                                                                                                                                                                                                                                                                                                                                                                                                                                                                                                                                                                                                                                                                                                                                                                                                                                                                                                                                                                                                                                                                                                                                |          | 6              | Dust collection box capacity                                                                                    | L    | 140                              | 120                              |
|                                                                                                                                                                                                                                                                                                                                                                                                                                                                                                                                                                                                                                                                                                                                                                                                                                                                                                                                                                                                                                                                                                                                                                                                                                                                                                                                                                                                                                                                                                                                                                                                                                                                                                                                                                                                                                                                                                                                                                                                                                                                                                                                |          | 7              | Active trash can<br>capacity                                                                                    | L    | 60                               | 1                                |
|                                                                                                                                                                                                                                                                                                                                                                                                                                                                                                                                                                                                                                                                                                                                                                                                                                                                                                                                                                                                                                                                                                                                                                                                                                                                                                                                                                                                                                                                                                                                                                                                                                                                                                                                                                                                                                                                                                                                                                                                                                                                                                                                |          | 8              | Power source                                                                                                    | V    | 48                               | 36                               |
|                                                                                                                                                                                                                                                                                                                                                                                                                                                                                                                                                                                                                                                                                                                                                                                                                                                                                                                                                                                                                                                                                                                                                                                                                                                                                                                                                                                                                                                                                                                                                                                                                                                                                                                                                                                                                                                                                                                                                                                                                                                                                                                                |          | 9              | Rated power                                                                                                     | W    | 3100                             | 2800                             |
| Tourist attraction                                                                                                                                                                                                                                                                                                                                                                                                                                                                                                                                                                                                                                                                                                                                                                                                                                                                                                                                                                                                                                                                                                                                                                                                                                                                                                                                                                                                                                                                                                                                                                                                                                                                                                                                                                                                                                                                                                                                                                                                                                                                                                             | Pavement | 10             | Drive power                                                                                                     | KWW  | 1500                             | 800                              |
| Tourist attraction                                                                                                                                                                                                                                                                                                                                                                                                                                                                                                                                                                                                                                                                                                                                                                                                                                                                                                                                                                                                                                                                                                                                                                                                                                                                                                                                                                                                                                                                                                                                                                                                                                                                                                                                                                                                                                                                                                                                                                                                                                                                                                             | Pavement | 11             | Maximum travel speed                                                                                            | KM/H | 30                               | 30                               |
|                                                                                                                                                                                                                                                                                                                                                                                                                                                                                                                                                                                                                                                                                                                                                                                                                                                                                                                                                                                                                                                                                                                                                                                                                                                                                                                                                                                                                                                                                                                                                                                                                                                                                                                                                                                                                                                                                                                                                                                                                                                                                                                                |          | 12             | Net weight of machine                                                                                           | KG   | 310                              | 380                              |
|                                                                                                                                                                                                                                                                                                                                                                                                                                                                                                                                                                                                                                                                                                                                                                                                                                                                                                                                                                                                                                                                                                                                                                                                                                                                                                                                                                                                                                                                                                                                                                                                                                                                                                                                                                                                                                                                                                                                                                                                                                                                                                                                |          | 13             | Overall dimensions (L*W*H)                                                                                      | Mm   | 2350*1220*1900                   | 2200*1280*1850                   |
|                                                                                                                                                                                                                                                                                                                                                                                                                                                                                                                                                                                                                                                                                                                                                                                                                                                                                                                                                                                                                                                                                                                                                                                                                                                                                                                                                                                                                                                                                                                                                                                                                                                                                                                                                                                                                                                                                                                                                                                                                                                                                                                                | 14       | Turning radius | Mm                                                                                                              | 1600 | 2000                             |                                  |
| and the state of t |          | 15             | Maximum climbing slope                                                                                          | %    | 30                               | 30                               |
| Total to the little of the state of the stat |          | 16             | Number of side brushes                                                                                          | 1    | 3                                | 3                                |
| School                                                                                                                                                                                                                                                                                                                                                                                                                                                                                                                                                                                                                                                                                                                                                                                                                                                                                                                                                                                                                                                                                                                                                                                                                                                                                                                                                                                                                                                                                                                                                                                                                                                                                                                                                                                                                                                                                                                                                                                                                                                                                                                         | Street   | 17             | Hydraulic disc brake and<br>hand brake are<br>equipped with a braking<br>mode and braking<br>power off function | /    | Standard configuration           | No configuration                 |
|                                                                                                                                                                                                                                                                                                                                                                                                                                                                                                                                                                                                                                                                                                                                                                                                                                                                                                                                                                                                                                                                                                                                                                                                                                                                                                                                                                                                                                                                                                                                                                                                                                                                                                                                                                                                                                                                                                                                                                                                                                                                                                                                |          | 18             | One button shutdown<br>protection device                                                                        | 1    | Standard configuration           | No configuration                 |
|                                                                                                                                                                                                                                                                                                                                                                                                                                                                                                                                                                                                                                                                                                                                                                                                                                                                                                                                                                                                                                                                                                                                                                                                                                                                                                                                                                                                                                                                                                                                                                                                                                                                                                                                                                                                                                                                                                                                                                                                                                                                                                                                |          | 19             | Spray dust suppression<br>system                                                                                | 1    | Standard configuration           | Standard configuration           |
|                                                                                                                                                                                                                                                                                                                                                                                                                                                                                                                                                                                                                                                                                                                                                                                                                                                                                                                                                                                                                                                                                                                                                                                                                                                                                                                                                                                                                                                                                                                                                                                                                                                                                                                                                                                                                                                                                                                                                                                                                                                                                                                                |          | 20             | steering system                                                                                                 | 1    | The automobile<br>steering wheel | The automobile<br>steering wheel |
|                                                                                                                                                                                                                                                                                                                                                                                                                                                                                                                                                                                                                                                                                                                                                                                                                                                                                                                                                                                                                                                                                                                                                                                                                                                                                                                                                                                                                                                                                                                                                                                                                                                                                                                                                                                                                                                                                                                                                                                                                                                                                                                                |          | 21             | tyre                                                                                                            | 1    | Vacuum tire                      | Vacuum tire                      |
|                                                                                                                                                                                                                                                                                                                                                                                                                                                                                                                                                                                                                                                                                                                                                                                                                                                                                                                                                                                                                                                                                                                                                                                                                                                                                                                                                                                                                                                                                                                                                                                                                                                                                                                                                                                                                                                                                                                                                                                                                                                                                                                                |          |                |                                                                                                                 |      |                                  |                                  |