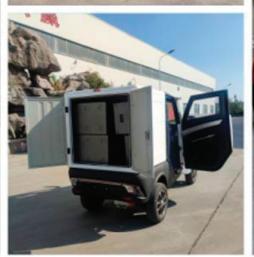

# HAAAR

J1-C

The delivery solution for the last mile of the city. Cold chain, takeaway, express delivery, logistics and supermarket distribution, etc., It is the short-distance cargo transportation vehicle.

The delivery solution for the last mile of the city. Cold chain, takeaway, express delivery, logistics, supermarket distribution, etc., It is the short—distance cargo transportation vehicle.

**12-C** 

| configuration     | Item                      | J2-P                              |  |  |
|-------------------|---------------------------|-----------------------------------|--|--|
|                   | L* W * H (mm)             | 3600*1340*1765                    |  |  |
|                   | Max. Speed (km/h)         | 52                                |  |  |
|                   | Max, range(km)            | 90/170                            |  |  |
|                   | Capacity (person)         | 1                                 |  |  |
| Parameter         | Curb Weigh (kg)           | 510                               |  |  |
|                   | Cargo Box Size(mm)        | 1635*1050*1058                    |  |  |
|                   | Hopper Size(mm)           | 1635*1050*400                     |  |  |
|                   | Loading capacity (kg)     | 550                               |  |  |
|                   | Steering Mode             | Middle Steering Wheel             |  |  |
|                   | AC Motor                  | 4000W/5000W                       |  |  |
|                   | Lithium Battery           | 105/206Ah LiFePo4 Battery         |  |  |
| Power System      | Charging Time             | 3/6 hours with fast charger       |  |  |
|                   | Charger                   | Intelligent Charger               |  |  |
|                   | Туре                      | Hydraulic System                  |  |  |
| Brake System      | Front                     | Disc                              |  |  |
|                   | Rear                      | Drum                              |  |  |
| Suspension System | Front                     | Independent Double<br>Wishbone    |  |  |
|                   | Rear                      | Integrated Rear Axle              |  |  |
|                   | Tyre                      | Front135/70-R12<br>Rear145/70-R12 |  |  |
| Wheel Suspension  | Wheel Hub                 | Aluminum Alloy Hub                |  |  |
|                   | Multi-media               | MP5+Reverse Camera                |  |  |
| Function Device   | Electric Heater           | 60V 800W                          |  |  |
|                   | Central Lock              | Auto Level                        |  |  |
|                   | One Button Start          | Auto Level                        |  |  |
|                   | Electric Door &<br>Window | 2                                 |  |  |
|                   | Seats                     | Leather                           |  |  |