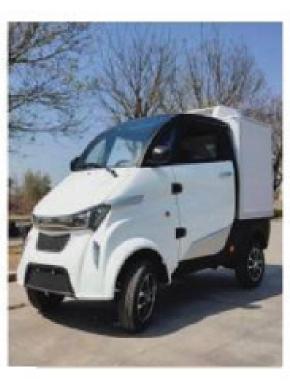

www.hanar.com

J2-D

The delivery solution for the last mile of the city. Cold chain, takeaway, express delivery, logistics and supermarket distribution, etc., It is the short-distance cargo transportation vehicle

The delivery solution for the last mile of the city. Cold chain, takeaway, express delivery, logistics, supermarket distribution, etc., It is the short—distance cargo transportation vehicle.

**12-C** 

| configuration     | Item                      | J2-P                              |  |  |
|-------------------|---------------------------|-----------------------------------|--|--|
|                   | L* W * H (mm)             | 3600*1340*1765                    |  |  |
|                   | Max. Speed (km/h)         | 52                                |  |  |
|                   | Max, range(km)            | 90/170                            |  |  |
|                   | Capacity (person)         | 1                                 |  |  |
| Parameter         | Curb Weigh (kg)           | 510                               |  |  |
|                   | Cargo Box Size(mm)        | 1635*1050*1058                    |  |  |
|                   | Hopper Size(mm)           | 1635*1050*400                     |  |  |
|                   | Loading capacity (kg)     | 550                               |  |  |
|                   | Steering Mode             | Middle Steering Wheel             |  |  |
|                   | AC Motor                  | 4000W/5000W                       |  |  |
|                   | Lithium Battery           | 105/206Ah LiFePo4 Battery         |  |  |
| Power System      | Charging Time             | 3/6 hours with fast charger       |  |  |
|                   | Charger                   | Intelligent Charger               |  |  |
|                   | Туре                      | Hydraulic System                  |  |  |
| Brake System      | Front                     | Disc                              |  |  |
|                   | Rear                      | Drum                              |  |  |
| Suspension System | Front                     | Independent Double<br>Wishbone    |  |  |
|                   | Rear                      | Integrated Rear Axle              |  |  |
|                   | Tyre                      | Front135/70-R12<br>Rear145/70-R12 |  |  |
| Wheel Suspension  | Wheel Hub                 | Aluminum Alloy Hub                |  |  |
|                   | Multi-media               | MP5+Reverse Camera                |  |  |
| Function Device   | Electric Heater           | 60V 800W                          |  |  |
|                   | Central Lock              | Auto Level                        |  |  |
|                   | One Button Start          | Auto Level                        |  |  |
|                   | Electric Door &<br>Window | 2                                 |  |  |
|                   | Seats                     | Leather                           |  |  |