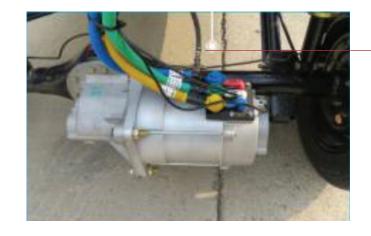

#### AC motor

With auto-hold function, powerful and water proof, lower noise, without carbon brush, maintenance free, can be improved drive range

#### Control System -

with famous brand, reliable and water proof, steadily current control makes motor output stronger and higher efficiency. Adopt the first class AC motor control algorithm to achieve accurate control of motor speed.