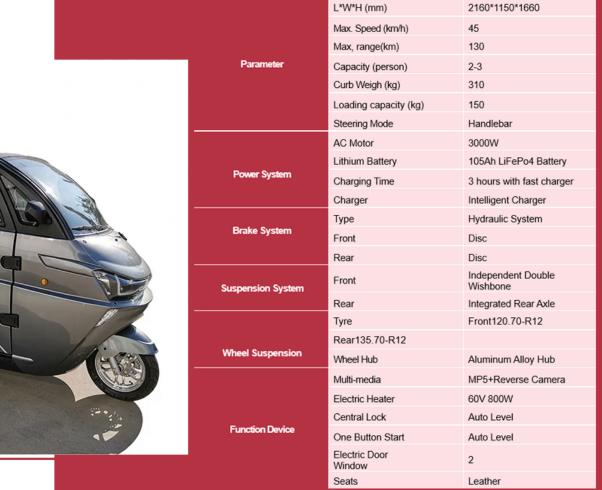

#### Description

Short distance driving for shopping. daily commute, as family's second or third vehicle.