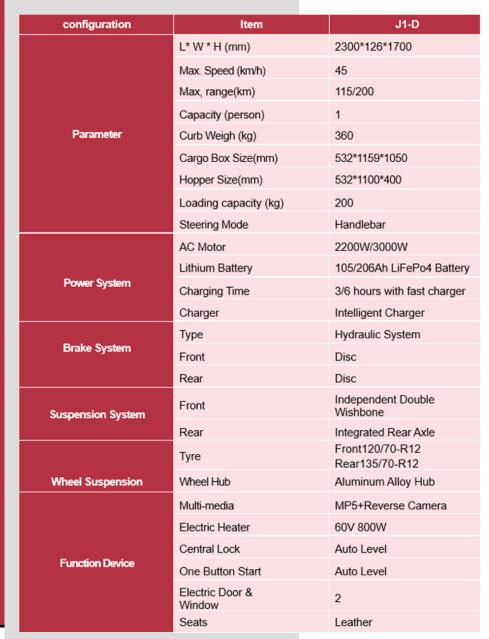

# J1 Configuration

configuration

J1-D

Logistic and delivery for inner city or short distance transportaion.

J1 - D

Logistic and delivery for inner city or short distance transportaion.