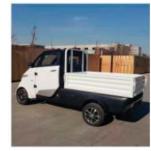

# HAAAR

J1-C

The delivery solution for the last mile of the city. Cold chain, takeaway, express delivery, logistics and supermarket distribution, etc., It is the short-distance cargo transportation vehicle.

| configuration     | Item                      | J1-C                              |
|-------------------|---------------------------|-----------------------------------|
| Parameter         | L* W * H (mm)             | 2715*1180*1810                    |
|                   | Max. Speed (km/h)         | 45                                |
|                   | Max, range(km)            | 115/200                           |
|                   | Capacity (person)         | 1                                 |
|                   | Curb Weigh (kg)           | 460                               |
|                   | Cargo Box Size(mm)        | 880*1180*995                      |
|                   | Hopper Size(mm)           | 880*1180*400                      |
|                   | Loading capacity (kg)     | 300                               |
|                   | Steering Mode             | Handlebar                         |
| Power System      | AC Motor                  | 3000W/4000W                       |
|                   | Lithium Battery           | 105/206Ah LiFePo4 Battery         |
|                   | Charging Time             | 3/6 hours with fast charger       |
|                   | Charger                   | Intelligent Charger               |
|                   | Туре                      | Hydraulic System                  |
| Brake System      | Front                     | Disc                              |
|                   | Rear                      | Disc                              |
| Suspension System | Front                     | Independent Double<br>Wishbone    |
|                   | Rear                      | Integrated Rear Axle              |
|                   | Tyre                      | Front120/70-R12<br>Rear145/70-R12 |
| Wheel Suspension  | Wheel Hub                 | Aluminum Alloy Hub                |
|                   | Multi-media               | MP5+Reverse Camera                |
| Function Device   | Electric Heater           | 60V 800W                          |
|                   | Central Lock              | Auto Level                        |
|                   | One Button Start          | Auto Level                        |
|                   | Electric Door &<br>Window | 2                                 |
|                   | Seats                     | Leather                           |