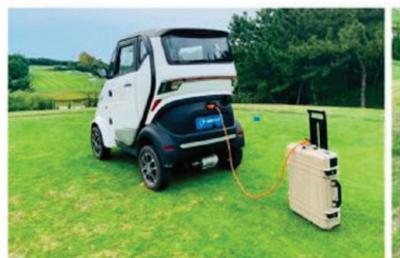

### lituium Battery /5KMh Power Bank

Large-capacity, safety and long using life lithium iron phosphate battery with BrvlS system. For cold areas, optional heating devices during vehicle operation:

- Add a discharge heating system (one negative relay, one positive relay and two high-edge drive and related wiring harness on the 131v1S).
- 2- The heating film uses original charging silica gel heating film.
- **3-** Software control.

## E-car sharing system/CKD

Install the app and scan the QR code to unlock the car.

After arriving, park the car and close door, then press the end trip button to lock.