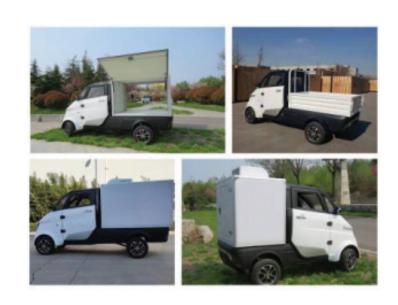

eeping width

**S13 (NEW)** 

15000

480

1500

S13 (old)

10000

400

1300

# Exhibition











# Customer feedback Pictures













# Cargo Box



### Cargo Box— Cellular panel:

as special structure, with comprehensive strength, bending resistance, excellent properties such as electrical insulation, corrosion resistance and temperature resistance, 70-90% lighter than steel.

### Hopper—Aluminium alloy After heat treatment and alloying strengthening.

### Cargo Box-BF:

The box material is a composite material of basalt fiber(BF). It is a new type of inorganic environmental protection with high-performance, can be directly degraded in the environment after being discarded, With excellent properties such as electrical insulation, corrosion resistance and temperature resistance.



# Cooling and Heating System

- · Cooling system design for fruit, vegetable, drinks, medicine transportation, adjustable refrigeration temperature from
- · Heating system design for takeaway, adjustable heating temperature from =Witt° 50 'C, Cargo box can be divided to two space, one for cooling and one for heating.











J1 - C

J1 - D

J2 - C

J2 - D

J2 - P

# Details on Vehicle



#### AC motor

With auto-hold function, powerful and water proof, lower noise, without carbon brush, maintenance free, can be improved drive range

#### Control System -

with famous brand, reliable and water proof, steadily current control makes motor output stronger and higher efficiency. Adopt the first class AC motor control algorithm to achieve accurate control of motor speed.



#### Light Syste