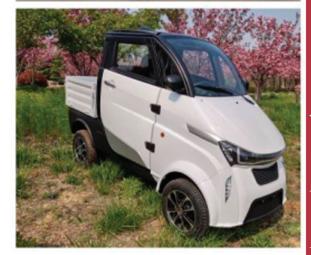

The delivery solution for the last mile of the city. Cold chain, takeaway, express delivery, logistics, supermarket distribution, etc., It is the short—distance cargo transportation vehicle.

**12-C** 

| configuration     | Item                      | J2-P                              |  |  |
|-------------------|---------------------------|-----------------------------------|--|--|
|                   | L* W * H (mm)             | 3600*1340*1765                    |  |  |
|                   | Max. Speed (km/h)         | 52                                |  |  |
|                   | Max, range(km)            | 90/170                            |  |  |
|                   | Capacity (person)         | 1                                 |  |  |
| Parameter         | Curb Weigh (kg)           | 510                               |  |  |
|                   | Cargo Box Size(mm)        | 1635*1050*1058                    |  |  |
|                   | Hopper Size(mm)           | 1635*1050*400                     |  |  |
|                   | Loading capacity (kg)     | 550                               |  |  |
|                   | Steering Mode             | Middle Steering Wheel             |  |  |
|                   | AC Motor                  | 4000W/5000W                       |  |  |
|                   | Lithium Battery           | 105/206Ah LiFePo4 Battery         |  |  |
| Power System      | Charging Time             | 3/6 hours with fast charger       |  |  |
|                   | Charger                   | Intelligent Charger               |  |  |
|                   | Туре                      | Hydraulic System                  |  |  |
| Brake System      | Front                     | Disc                              |  |  |
|                   | Rear                      | Drum                              |  |  |
| Suspension System | Front                     | Independent Double<br>Wishbone    |  |  |
|                   | Rear                      | Integrated Rear Axle              |  |  |
|                   | Tyre                      | Front135/70-R12<br>Rear145/70-R12 |  |  |
| Wheel Suspension  | Wheel Hub                 | Aluminum Alloy Hub                |  |  |
|                   | Multi-media               | MP5+Reverse Camera                |  |  |
| Function Device   | Electric Heater           | 60V 800W                          |  |  |
|                   | Central Lock              | Auto Level                        |  |  |
|                   | One Button Start          | Auto Level                        |  |  |
|                   | Electric Door &<br>Window | 2                                 |  |  |
|                   | Seats                     | Leather                           |  |  |

## J2 - P

The delivery solution for the last mile of the city. Cold chain, takeaway, express delivery, logistics and supermarket distribution, etc. It is the shod-distance cargo transportation vehicle.