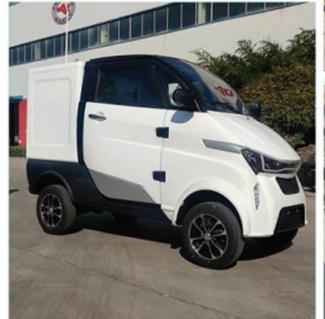

www.hanar.com

J2-D

The delivery solution for the last mile of the city. Cold chain, takeaway, express delivery, logistics and supermarket distribution, etc., It is the short-distance cargo transportation vehicle

# J2-D

| configuration     | Item                      | J2-D                              |  |  |  |
|-------------------|---------------------------|-----------------------------------|--|--|--|
|                   | L* W * H (mm)             | 2400*1260*1700                    |  |  |  |
|                   | Max. Speed (km/h)         | 45                                |  |  |  |
|                   | Max, range(km)            | 100/190                           |  |  |  |
|                   | Capacity (person)         | 1                                 |  |  |  |
| Parameter         | Curb Weigh (kg)           | 400                               |  |  |  |
|                   | Cargo Box Size(mm)        | 532*1159*1050                     |  |  |  |
|                   | Hopper Size(mm)           | 532*1100*400                      |  |  |  |
|                   | Loading capacity (kg)     | 220                               |  |  |  |
|                   | Steering Mode             | Middle Steering Wheel             |  |  |  |
| Power System      | AC Motor                  | 3000W/4000W                       |  |  |  |
|                   | Lithium Battery           | 105/206Ah LiFePo4 Battery         |  |  |  |
|                   | Charging Time             | 3/6 hours with fast charger       |  |  |  |
|                   | Charger                   | Intelligent Charger               |  |  |  |
|                   | Туре                      | Hydraulic System                  |  |  |  |
| Brake System      | Front                     | Disc                              |  |  |  |
|                   | Rear                      | Drum                              |  |  |  |
| Suspension System | Front                     | Independent Double<br>Wishbone    |  |  |  |
|                   | Rear                      | Integrated Rear Axle              |  |  |  |
|                   | Tyre                      | Front135/70-R12<br>Rear135/70-R12 |  |  |  |
| Wheel Suspension  | Wheel Hub                 | Aluminum Alloy Hub                |  |  |  |
|                   | Multi-media               | MP5+Reverse Camera                |  |  |  |
|                   | Electric Heater           | 60V 800W                          |  |  |  |
|                   | Central Lock              | Auto Level                        |  |  |  |
| Function Device   | One Button Start          | Auto Level                        |  |  |  |
|                   | Electric Door &<br>Window | 2                                 |  |  |  |
|                   |                           |                                   |  |  |  |