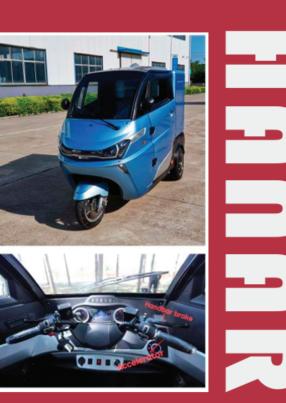

#### Description

Short distance driving for shopping. daily commute, as family's second or third vehicle.