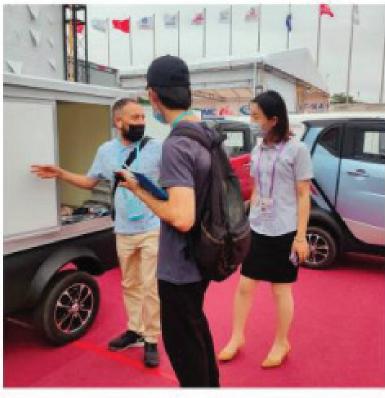

|          |                |                                                                                                                 |      |                                  |                                  |

Unit

m/h

mm

mm

Name

Maximum working efficiency

Side brush diameter

Sweeping width

**S13 (NEW)** 

15000

480

1500

S13 (old)

10000

400

1300

# Exhibition











# Customer feedback Pictures













# Cargo Box



### Cargo Box— Cellular panel:

as special structure, with comprehensive strength, bending resistance, excellent properties such as electrical insulation, corrosion resistance and temperature resistance, 70-90% lighter than steel.

### Hopper—Aluminium alloy After heat treatment and alloying strengthening.

### Cargo Box-BF:

The box material is a composite material of basalt fiber(BF). It is a new type of inorganic environmental protection with high-performance, can be directly degraded in the environment after being discarded, With excellent properties such as electrical insulation, corrosion resistance and temperature resistance.



# Cooling and Heating System

- · Cooling system design for fruit, vegetable, drinks, medicine