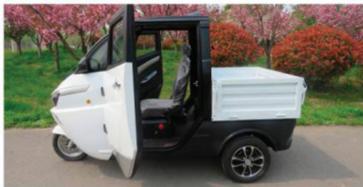

www.hanar.com

J2-D

The delivery solution for the last mile of the city. Cold chain, takeaway, express delivery, logistics and supermarket distribution, etc., It is the short-distance cargo transportation vehicle

The delivery solution for the last mile of the city. Cold chain, takeaway, express delivery, logistics, supermarket distribution, etc., It is the short—distance cargo transportation vehicle.

**12-C** 

| configuration     | Item                      | J2-P                              |  |  |
|-------------------|---------------------------|-----------------------------------|--|--|
|                   | L* W * H (mm)             | 3600*1340*1765                    |  |  |
|                   | Max. Speed (km/h)         | 52                                |  |  |
|                   | Max, range(km)            | 90/170                            |  |  |
|                   | Capacity (person)         | 1                                 |  |  |
| Parameter         | Curb Weigh (kg)           | 510                               |  |  |
|                   | Cargo Box Size(mm)        | 1635*1050*1058                    |  |  |
|                   | Hopper Size(mm)           | 1635*1050*400                     |  |  |
|                   | Loading capacity (kg)     | 550                               |  |  |
|                   | Steering Mode             | Middle Steering Wheel             |  |  |
|                   | AC Motor                  | 4000W/5000W                       |  |  |
|                   | Lithium Battery           | 105/206Ah LiFePo4 Battery         |  |  |
| Power System      | Charging Time             | 3/6 hours with fast charger       |  |  |
|                   | Charger                   | Intelligent Charger               |  |  |
|                   | Туре                      | Hydraulic System                  |  |  |
| Brake System      | Front                     | Disc                              |  |  |
|                   | Rear                      | Drum                              |  |  |
| Suspension System | Front                     | Independent Double<br>Wishbone    |  |  |
|                   | Rear                      | Integrated Rear Axle              |  |  |
|                   | Tyre                      | Front135/70-R12<br>Rear145/70-R12 |  |  |
| Wheel Suspension  | Wheel Hub                 | Aluminum Alloy Hub                |  |  |
|                   | Multi-media               | MP5+Reverse Camera                |  |  |
| Function Device   | Electric Heater           | 60V 800W                          |  |  |
|                   | Central Lock              | Auto Level                        |  |  |
|                   | One Button Start          | Auto Level                        |  |  |
|                   | Electric Door &<br>Window | 2                                 |  |  |
|                   | Seats                     | Leather                           |  |  |

## J2 - P

The delivery solution for the last mile of the city. Cold chain, takeaway, express delivery, logistics and supermarket distribution, etc. It is the shod-distance cargo transportation vehicle.