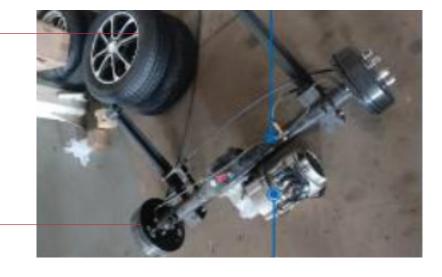

#### Suspension System

The front axle and suspension are independent suspensions, simple structure and excellent stability. The integrated rear axle, axle housing welded by seamless steel tube, for lower noise, durable, reliable

#### Steering System.

Use double output steering gear box to adjust the gap automatically There is no dead angle when rotate, Operate will be more lighter

#### Frame & Chassis

GB Standard Steel, the surface under pickling&photostatting and corrosion-resistant treatment to ensure the excellent drive sense with stationary and solidity.