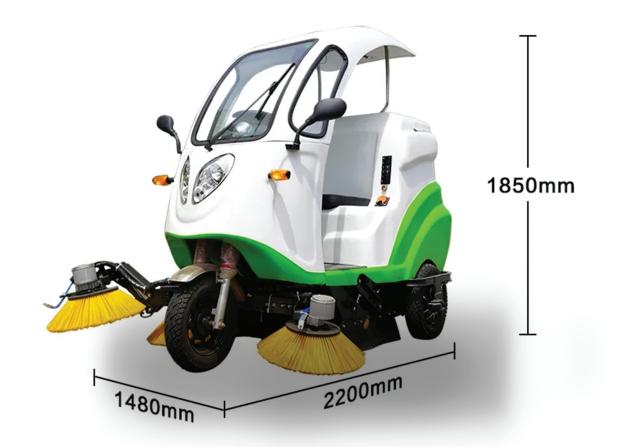

### Electric Road Sweeper S13

\$13 pure electric sweeper is mainly used for municipal road surface cleaning, playing a fast cleaning operation, mainly used for pavement, non-motorized lanes, streets, street corner, squares and other public areas cleaning operations.

# S13 Pure Electric Road Sweeper

High Strength Square Steel Welding, High Quality Carbon Steel, Electrophoresis Antirust Treatment, Corrosion Resistance

### Applicable scenario

Four-wheel vacuum tires + special chassis, easily go up and down the sidewalk

|                                                                                                                                                                                                                                                                                                                                                                                                                                                                                                                                                                                                                                                                                                                                                                                                                                                                                                                                                                                                                                                                                                                                                                                                                                                                                                                                                                                                                                                                                                                                                                                                                                                                                                                                                                                                                                                                                                                                                                                                                                                                                                                                |          | 4              | Operation time                                                                                                  | Н    | 4-5                              | 3-4                              |
|--------------------------------------------------------------------------------------------------------------------------------------------------------------------------------------------------------------------------------------------------------------------------------------------------------------------------------------------------------------------------------------------------------------------------------------------------------------------------------------------------------------------------------------------------------------------------------------------------------------------------------------------------------------------------------------------------------------------------------------------------------------------------------------------------------------------------------------------------------------------------------------------------------------------------------------------------------------------------------------------------------------------------------------------------------------------------------------------------------------------------------------------------------------------------------------------------------------------------------------------------------------------------------------------------------------------------------------------------------------------------------------------------------------------------------------------------------------------------------------------------------------------------------------------------------------------------------------------------------------------------------------------------------------------------------------------------------------------------------------------------------------------------------------------------------------------------------------------------------------------------------------------------------------------------------------------------------------------------------------------------------------------------------------------------------------------------------------------------------------------------------|----------|----------------|-----------------------------------------------------------------------------------------------------------------|------|----------------------------------|----------------------------------|
|                                                                                                                                                                                                                                                                                                                                                                                                                                                                                                                                                                                                                                                                                                                                                                                                                                                                                                                                                                                                                                                                                                                                                                                                                                                                                                                                                                                                                                                                                                                                                                                                                                                                                                                                                                                                                                                                                                                                                                                                                                                                                                                                |          | 5              | Water tank capacity                                                                                             | L    | 120                              | 60                               |
|                                                                                                                                                                                                                                                                                                                                                                                                                                                                                                                                                                                                                                                                                                                                                                                                                                                                                                                                                                                                                                                                                                                                                                                                                                                                                                                                                                                                                                                                                                                                                                                                                                                                                                                                                                                                                                                                                                                                                                                                                                                                                                                                |          | 6              | Dust collection box capacity                                                                                    | L    | 140                              | 120                              |
|                                                                                                                                                                                                                                                                                                                                                                                                                                                                                                                                                                                                                                                                                                                                                                                                                                                                                                                                                                                                                                                                                                                                                                                                                                                                                                                                                                                                                                                                                                                                                                                                                                                                                                                                                                                                                                                                                                                                                                                                                                                                                                                                |          | 7              | Active trash can<br>capacity                                                                                    | L    | 60                               | 1                                |
|                                                                                                                                                                                                                                                                                                                                                                                                                                                                                                                                                                                                                                                                                                                                                                                                                                                                                                                                                                                                                                                                                                                                                                                                                                                                                                                                                                                                                                                                                                                                                                                                                                                                                                                                                                                                                                                                                                                                                                                                                                                                                                                                |          | 8              | Power source                                                                                                    | V    | 48                               | 36                               |
|                                                                                                                                                                                                                                                                                                                                                                                                                                                                                                                                                                                                                                                                                                                                                                                                                                                                                                                                                                                                                                                                                                                                                                                                                                                                                                                                                                                                                                                                                                                                                                                                                                                                                                                                                                                                                                                                                                                                                                                                                                                                                                                                |          | 9              | Rated power                                                                                                     | W    | 3100                             | 2800                             |
| Tourist attraction                                                                                                                                                                                                                                                                                                                                                                                                                                                                                                                                                                                                                                                                                                                                                                                                                                                                                                                                                                                                                                                                                                                                                                                                                                                                                                                                                                                                                                                                                                                                                                                                                                                                                                                                                                                                                                                                                                                                                                                                                                                                                                             | Pavement | 10             | Drive power                                                                                                     | KWW  | 1500                             | 800                              |
| Tourist attraction                                                                                                                                                                                                                                                                                                                                                                                                                                                                                                                                                                                                                                                                                                                                                                                                                                                                                                                                                                                                                                                                                                                                                                                                                                                                                                                                                                                                                                                                                                                                                                                                                                                                                                                                                                                                                                                                                                                                                                                                                                                                                                             | Pavement | 11             | Maximum travel speed                                                                                            | KM/H | 30                               | 30                               |
|                                                                                                                                                                                                                                                                                                                                                                                                                                                                                                                                                                                                                                                                                                                                                                                                                                                                                                                                                                                                                                                                                                                                                                                                                                                                                                                                                                                                                                                                                                                                                                                                                                                                                                                                                                                                                                                                                                                                                                                                                                                                                                                                |          | 12             | Net weight of machine                                                                                           | KG   | 310                              | 380                              |
|                                                                                                                                                                                                                                                                                                                                                                                                                                                                                                                                                                                                                                                                                                                                                                                                                                                                                                                                                                                                                                                                                                                                                                                                                                                                                                                                                                                                                                                                                                                                                                                                                                                                                                                                                                                                                                                                                                                                                                                                                                                                                                                                |          | 13             | Overall dimensions (L*W*H)                                                                                      | Mm   | 2350*1220*1900                   | 2200*1280*1850                   |
|                                                                                                                                                                                                                                                                                                                                                                                                                                                                                                                                                                                                                                                                                                                                                                                                                                                                                                                                                                                                                                                                                                                                                                                                                                                                                                                                                                                                                                                                                                                                                                                                                                                                                                                                                                                                                                                                                                                                                                                                                                                                                                                                | 14       | Turning radius | Mm                                                                                                              | 1600 | 2000                             |                                  |
| and the state of t |          | 15             | Maximum climbing slope                                                                                          | %    | 30                               | 30                               |
| Total to the little of the state of the stat |          | 16             | Number of side brushes                                                                                          | 1    | 3                                | 3                                |
| School                                                                                                                                                                                                                                                                                                                                                                                                                                                                                                                                                                                                                                                                                                                                                                                                                                                                                                                                                                                                                                                                                                                                                                                                                                                                                                                                                                                                                                                                                                                                                                                                                                                                                                                                                                                                                                                                                                                                                                                                                                                                                                                         | Street   | 17             | Hydraulic disc brake and<br>hand brake are<br>equipped with a braking<br>mode and braking<br>power off function | /    | Standard configuration           | No configuration                 |
|                                                                                                                                                                                                                                                                                                                                                                                                                                                                                                                                                                                                                                                                                                                                                                                                                                                                                                                                                                                                                                                                                                                                                                                                                                                                                                                                                                                                                                                                                                                                                                                                                                                                                                                                                                                                                                                                                                                                                                                                                                                                                                                                |          | 18             | One button shutdown<br>protection device                                                                        | 1    | Standard configuration           | No configuration                 |
|                                                                                                                                                                                                                                                                                                                                                                                                                                                                                                                                                                                                                                                                                                                                                                                                                                                                                                                                                                                                                                                                                                                                                                                                                                                                                                                                                                                                                                                                                                                                                                                                                                                                                                                                                                                                                                                                                                                                                                                                                                                                                                                                |          | 19             | Spray dust suppression<br>system                                                                                | 1    | Standard configuration           | Standard configuration           |
|                                                                                                                                                                                                                                                                                                                                                                                                                                                                                                                                                                                                                                                                                                                                                                                                                                                                                                                                                                                                                                                                                                                                                                                                                                                                                                                                                                                                                                                                                                                                                                                                                                                                                                                                                                                                                                                                                                                                                                                                                                                                                                                                |          | 20             | steering system                                                                                                 | 1    | The automobile<br>steering wheel | The automobile<br>steering wheel |
|                                                                                                                                                                                                                                                                                                                                                                                                                                                                                                                                                                                                                                                                                                                                                                                                                                                                                                                                                                                                                                                                                                                                                                                                                                                                                                                                                                                                                                                                                                                                                                                                                                                                                                                                                                                                                                                                                                                                                                                                                                                                                                                                |          | 21             | tyre                                                                                                            | 1    | Vacuum tire                      | Vacuum tire                      |
|                                                                                                                                                                                                                                                                                                                                                                                                                                                                                                                                                                                                                                                                                                                                                                                                                                                                                                                                                                                                                                                                                                                                                                                                                                                                                                                                                                                                                                                                                                                                                                                                                                                                                                                                                                                                                                                                                                                                                                                                                                                                                                                                |          |                |                                                                                                                 |      |                                  |                                  |