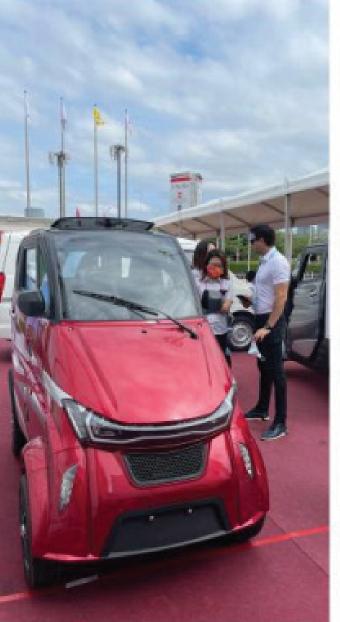

|          |                |                                                                                                                 |      |                                  |                                  |

Unit

m/h

mm

mm

Name

Maximum working efficiency

Side brush diameter

Sweeping width

**S13 (NEW)** 

15000

480

1500

S13 (old)

10000

400

1300

# Exhibition











# Customer feedback Pictures













# Cargo Box



### Cargo Box— Cellular panel:

as special structure, with comprehensive strength, bending resistance, excellent properties such as electrical insulation, corrosion resistance and temperature resistance, 70-90% lighter than steel.

### Hopper—Aluminium alloy After heat treatment and alloying strengthening.

### Cargo Box-BF:

The box material is a composite material of basalt fiber(BF). It is a new type of inorganic environmental protection with high-performance, can be directly degraded in the environment after being discarded, With excellent properties such as electrical insulation, corrosion resistance and temperature resistance.



# Cooling and Heating System

- · Cooling system design for fruit, vegetable, drinks, medicin