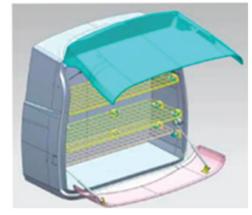

# Cargo Box

### Cargo Box— Cellular panel:

as special structure, with comprehensive strength, bending resistance, excellent properties such as electrical insulation, corrosion resistance and temperature resistance, 70-90% lighter than steel.

### Hopper—Aluminium alloy After heat treatment and alloying strengthening.

### Cargo Box-BF:

The box material is a composite material of basalt fiber(BF). It is a new type of inorganic environmental protection with high-performance, can be directly degraded in the environment after being discarded, With excellent properties such as electrical insulation, corrosion resistance and temperature resistance.