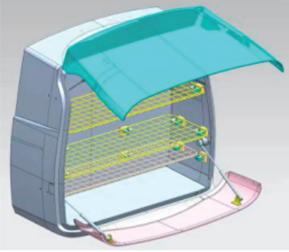

### Cargo Box— Cellular panel:

as special structure, with comprehensive strength, bending resistance, excellent properties such as electrical insulation, corrosion resistance and temperature resistance, 70-90% lighter than steel.

### Hopper—Aluminium alloy After heat treatment and alloying strengthening.

### Cargo Box-BF:

The box material is a composite material of basalt fiber(BF). It is a new type of inorganic environmental protection with high-performance, can be directly degraded in the environment after being discarded, With excellent properties such as electrical insulation, corrosion resistance and temperature resistance.

# Cooling and Heating System

- · Cooling system design for fruit, vegetable, drinks, medicine transportation, adjustable refrigeration temperature from
- · Heating system design for takeaway, adjustable heating temperature from =Witt° 50 'C, Cargo box can be divided to two space, one for cooling and one for heating.