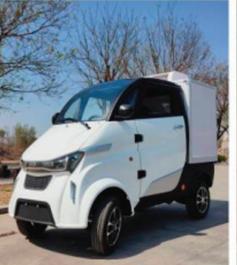

# J1 Configuration

configuration

J1-D

Logistic and delivery for inner city or short distance transportaion.

J1 - D

Logistic and delivery for inner city or short distance transportaion.

# HAAAR

J1-C

The delivery solution for the last mile of the city. Cold chain, takeaway, express delivery, logistics and supermarket distribution, etc., It is the short-distance cargo transportation vehicle.