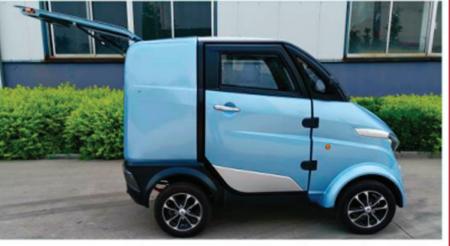

# J1 Configuration

configuration

J1-D

Logistic and delivery for inner city or short distance transportaion.

J1 - D

Logistic and delivery for inner city or short distance transportaion.

# HAAAR

J1-C

The delivery solution for the last mile of the city. Cold chain, takeaway, express delivery, logistics and supermarket distribution, etc., It is the short-distance cargo transportation vehicle.