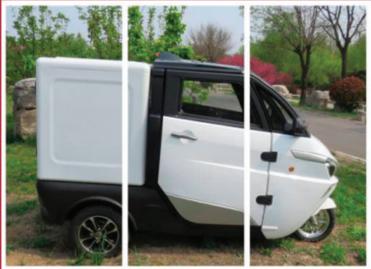

#### Description

Short distance driving for shopping. daily commute, as family's second or third vehicle.

# J1 Configuration

configuration

J1-D

Logistic and delivery for inner city or short distance transportaion.

J1 - D

Logistic and delivery for inner city or short distance transportaion.

# HAAAR

J1-C

The delivery solution for the last mile of the city. Cold chain, takeaway, express delivery, logistics and supermarket distribution, etc., It is the short-distance cargo transportation vehicle.