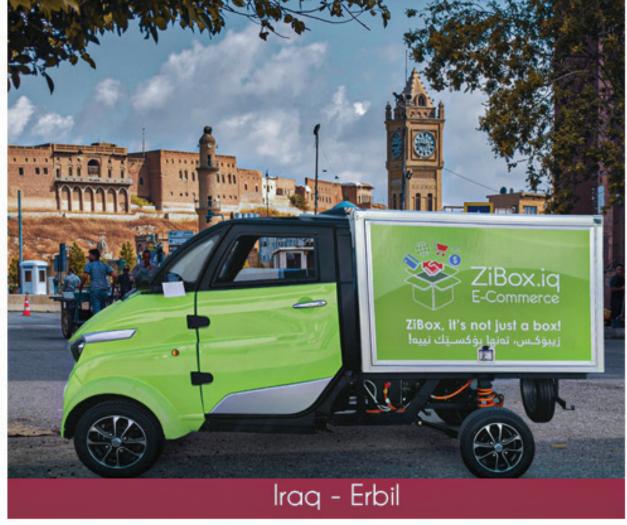

|          |                |                                                                                                                 |      |                                  |                                  |

Unit

m/h

mm

mm

Name

Maximum working efficiency

Side brush diameter

Sweeping width

**S13 (NEW)** 

15000

480

1500

S13 (old)

10000

400

1300

# Exhibition











# Customer feedback Pictures













# Cargo Box



### Cargo Box— Cellular panel:

as special structure, with comprehensive strength, bending resistance, excellent properties such as electrical insulation, corrosion resistance and temperature resistance, 70-90% lighter than steel.

### Hopper—Aluminium alloy After heat treatment and alloying strengthening.

### Cargo Box-BF:

The box material is a composite material of basalt fiber(BF). It is a new type of inorganic environmental protection with high-performance, can be directly degraded in the environment after being discarded, With excellent properties such as electrical insulation, corrosion resistance and temperature resistance.



# Cooling and Heating System

- · Cooling system design for fruit, vegetable, drinks, medicine transportation, adjustable refrigeration tem