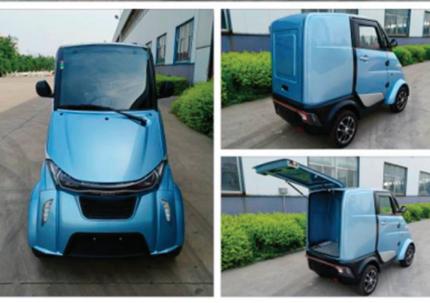

# J1 Configuration

configuration

J1-D

Logistic and delivery for inner city or short distance transportaion.

J1 - D

Logistic and delivery for inner city or short distance transportaion.

# HAAAR

J1-C

The delivery solution for the last mile of the city. Cold chain, takeaway, express delivery, logistics and supermarket distribution, etc., It is the short-distance cargo transportation vehicle.