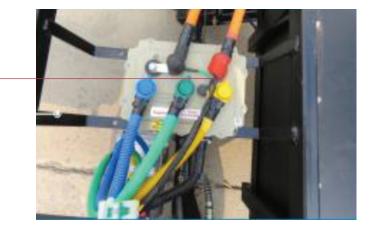

#### Control System -

with famous brand, reliable and water proof, steadily current control makes motor output stronger and higher efficiency. Adopt the first class AC motor control algorithm to achieve accurate control of motor speed.